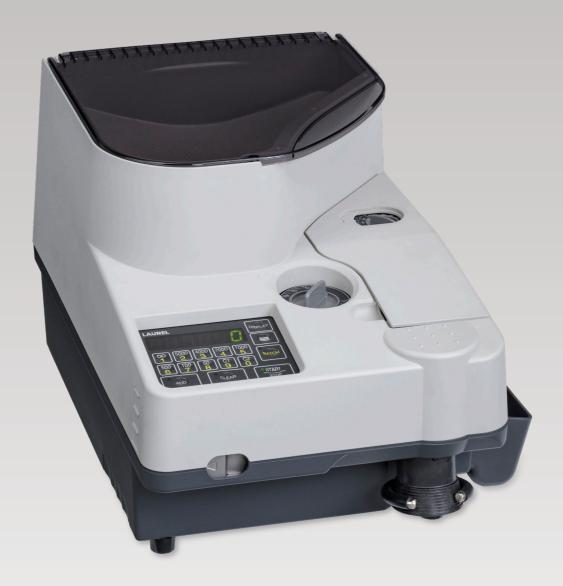

C-4000 Coin Counter

LAUREL C-4000 will bring innovation based on over 60 years of our experience in coin processing.

You will experience the amazingly high performance with our C-4000.

C-4000 will be the key to your success.

## High Productivity and Cost-performance

C-4000's processing speed is the fastest in the industry and providing high productivity for your operations.

# Highly Selected Components for High Durability

C-4000 parts are selected and adopted high durability materials to withstand heavy usage.