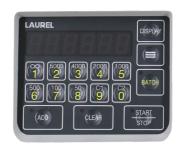

#### **ADD Mode**

ADD function is adopted to display the total amount of the transaction.

#### Flexible Batch Settings

Flexible Batch Setting System is available to set the batch number by using the batch keys and the numeric keys. You can select any batch numbers quickly and freely.