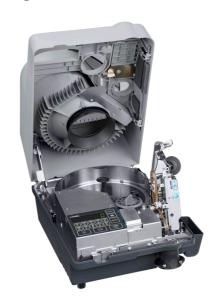

## Reliable and Accuracy Counting Sensor Technology

C-4000 uses a newly developed highperformance counting sensor system, which achieves accurate and reliable counting even in long working hours.

### **Easy Maintenance**

LAUREL designed C-4000 to be accessible anywhere inside the machine to facilitate maintenance. This allows you to keep the high performance of the machine for a long time.