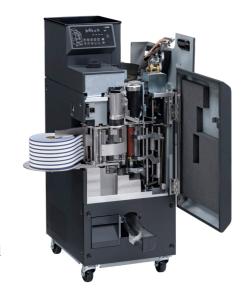

# Highly Selected Components for High Durability

LPC-3 is comprised of highly selected durable parts and can tolerate heavy usage.

## **Easy Maintenance**

LAUREL designed LPC-3 to be accessible more inside the machine to facilitate maintenance.

By opening the Front Cover and the Upper Cover, the operator can easily reach to the inner part of the machine to check and to clean inside.