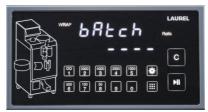

# Flexible Batch Settings

Flexible Batch Setting System is available to set the batch number by using the Batch-Numeric Keys. You can select any batch numbers quickly and freely.