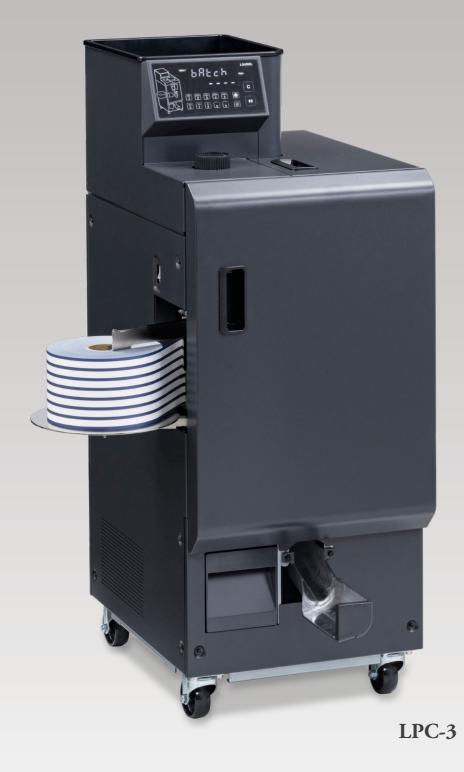

LAUREL LPC-3 brings innovation based on over 70 years of our experience in coin processing.

#### **Easy Operation**

The operation of LPC-3 is incredibly easy.

It does not take much time to learn how to operate, just set Rolle Paper and select denomination, press Start Key.

## **Easy Maintenance**

LAUREL designed LPC-3 to be accessible more inside the machine to facilitate maintenance.

By opening the Front Cover and the Upper Cover, the operator can easily reach to the inner part of the machine to check and to clean inside.