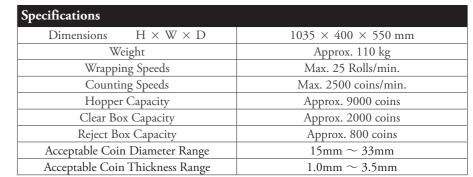

or can easily reach to the inner part of the machine to check and to clean inside.



#### **Environmental Harmony**

LPC-3 succeeded to drastically reduce power consumption by nearly 40% to reduce your energy cost.

We at LAUREL work to develop friendly products for the environment.

## LAUREL Interface Link (Option)

Optional Connection Kit is available for LPC-3 such as LAUREL Interface Link to connecting Coin Processing System.

## **After-Sales Service**

The worldwide network of "LAUREL" authorized distributors assure you of professional support and after-sales service.

#### **Options**

Laurel Interface Link

#### **Material Detection**

Material Detection function is available in LPC-3 to detect the coin with different Material. Counting stops when it detects different material.



All data contained in this leaflet are subject to change without notice. ©2019 LAUREL BANK MACHINES CO., LTD. ALL rights reserved.

Printed in Japan Rev. A